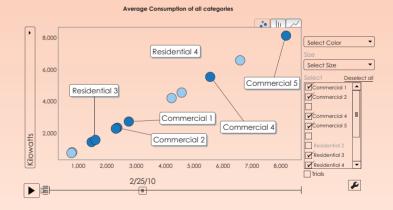

## PERISOFTWARE.COM

28B, B Building HuaQiang Plaza

**Futian District** 

Shenzhen, China 518 000

Tel: +86 755 8624 3622

GridMax MDMS can handle both a wide variety of metering data and large amounts of data from various data sources including GridMax Backhaul. GridMax MDMS has been tested with data from 10 million plus meters at 15 minute intervals for a cumulative 7 years of data.