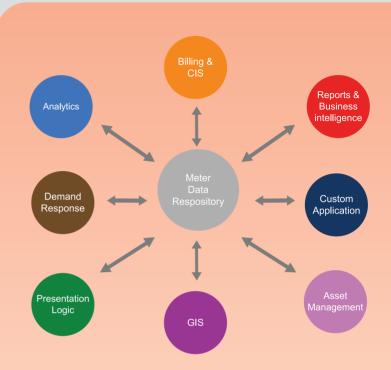

## GRIDMAX MDMS

GridMax MDMS is a meter data management platform for processing real-time Smart Grid data. It is scalable, flexible, standards driven and highly customizable with common tools for meter data management available right out of the box. It provides easy integration to other systems including time based usage systems, billing, CIS, CTI, reporting, HAN, outage management, asset management and messaging.

- Use AMR data to convert to valuable and usable information
- Integrate with GridMax and other third party solutions
- Support billing and variable rate usage systems
- Provide real time fault and outage management
- Integrate with asset management systems and CIS
- Secure Web interface and reporting
- Customize based on changing business requirements and processes